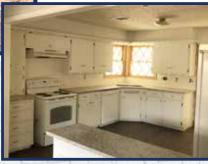

### AMENITIES

» Fit out for assisted living but has potential for sober living facility as well.

- » 5 Bedrooms and 3 Bathrooms.
- » New floors, paint, and granite!
- » Wheelchair accessible bathroom with large roll in shower, handicap accessible toilets, outdoor patio, large dining and living room, and fire alarm system.