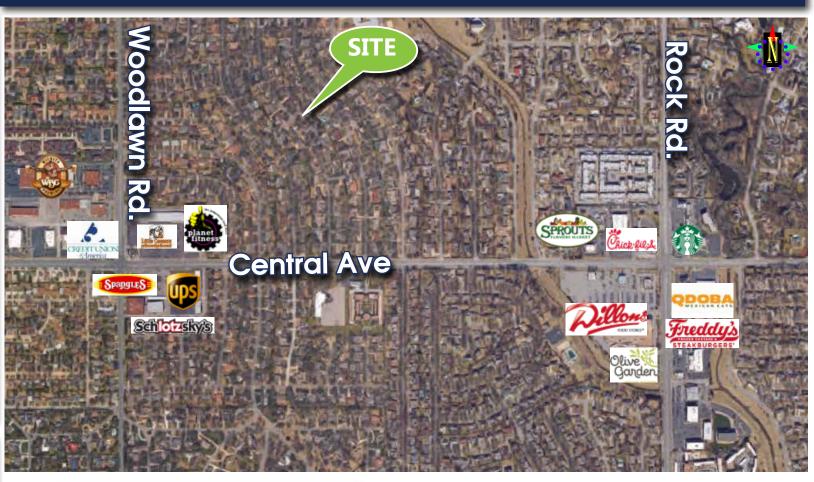

al Estate Group 608 W. Douglas, Suite 106 Wichita, KS 67203



### AMENITIES

» Fit out for assisted living but has potential for sober living facility as well.

- » 5 Bedrooms and 3 Bathrooms.
- » New floors, paint, and granite!
- » Wheelchair accessible bathroom with large roll in shower, handicap accessible toilets, outdoor patio, large dining and living room, and fire alarm system.



InSite

REAL•ESTATE•GROUP

## Residential Assisted Living Facility 649 N. Stratford Lane Wichita, KS

Lease Informations Building Size 2,554 SF Lot Size 13,985 SF 2018 Taxes \$2,732 Lease Length

**For Lease** 

3+ Years

Lease Type NNN

Lease Rate \$2,000/Month

For Information Contact:

Jake Ramstack (316) 618-1100 jake@insitere.com

InSite Real Estate Group 608 W. Douglas, Suite 106 Wichita, KS 67203