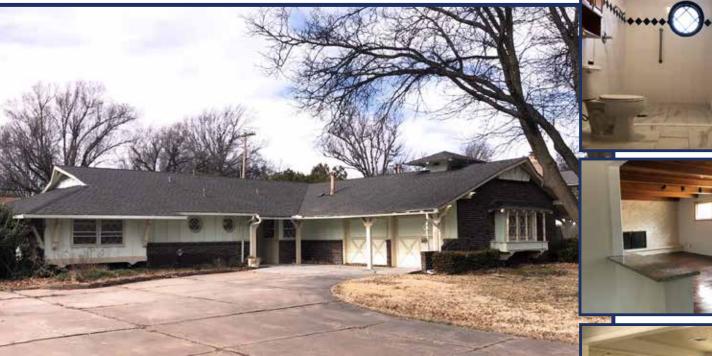

# Residential Assisted Living Facility 649 N. Stratford Lane Wichita, KS

#### Lease Informations Building Size 2,554 SF Lot Size 13,985 SF 2018 Taxes \$2,732 Lease Length 3+ Years

**For Lease** 

Lease Type NNN

Lease Rate \$2,000/Month

### AMENITIES

» Fit out for assisted living but has potential for sober living facility as well.

- » 5 Bedrooms and 3 Bathrooms.
- » New floors, paint, and granite!
- » Wheelchair accessible bathroom with large roll in shower, handicap accessible toilets, outdoor patio, large dining and living room, and fire alarm system.